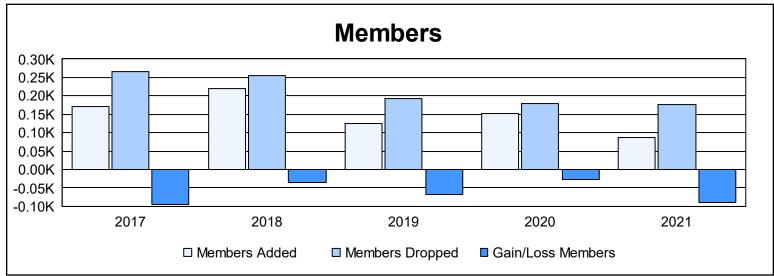

District 19 E As of June 2021 Cumulative

| Year      | New<br>Clubs | Dropped<br>Clubs | Gain/<br>Loss<br>Clubs | New<br>Members | Charter<br>Members | Reinstate<br>Members | Transfer<br>Members | Total<br>Member<br>Added | Total<br>Members<br>Dropped | Gain/<br>Loss<br>Members |
|-----------|--------------|------------------|------------------------|----------------|--------------------|----------------------|---------------------|--------------------------|-----------------------------|--------------------------|
| 2016-2017 | 0            | 2                | -2                     | 159            | 1                  | 7                    | 4                   | 171                      | 265                         | -94                      |
| 2017-2018 | 1            | 1                | 0                      | 169            | 28                 | 10                   | 13                  | 220                      | 254                         | -34                      |
| 2018-2019 | 0            | 2                | -2                     | 107            | 1                  | 9                    | 7                   | 124                      | 192                         | -68                      |
| 2019-2020 | 0            | 2                | -2                     | 136            | 0                  | 9                    | 6                   | 151                      | 178                         | -27                      |
| 2020-2021 | 0            | 0                | 0                      | 74             | 0                  | 7                    | 6                   | 87                       | 177                         | -90                      |
| Average   | 0            | 1                | -1                     | 129            | 6                  | 8                    | 7                   | 151                      | 213                         | -63                      |