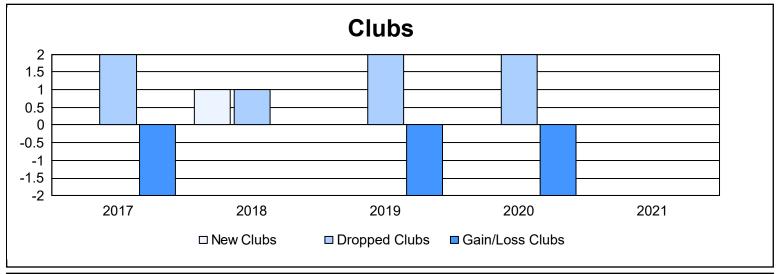

District 19 E As of June 2021 Cumulative

| Year      | New<br>Clubs | Dropped<br>Clubs | Gain/<br>Loss<br>Clubs | New<br>Members | Charter<br>Members | Reinstate<br>Members | Transfer<br>Members | Total<br>Member<br>Added | Total<br>Members<br>Dropped | Gain/<br>Loss<br>Members |
|-----------|--------------|------------------|------------------------|----------------|--------------------|----------------------|---------------------|--------------------------|-----------------------------|--------------------------|
| 2016-2017 | 0            | 2                | -2                     | 159            | 1                  | 7                    | 4                   | 171                      | 265                         | -94                      |
| 2017-2018 | 1            | 1                | 0                      | 169            | 28                 | 10                   | 13                  | 220                      | 254                         | -34                      |
| 2018-2019 | 0            | 2                | -2                     | 107            | 1                  | 9                    | 7                   | 124                      | 192                         | -68                      |
| 2019-2020 | 0            | 2                | -2                     | 136            | 0                  | 9                    | 6                   | 151                      | 178                         | -27                      |
| 2020-2021 | 0            | 0                | 0                      | 74             | 0                  | 7                    | 6                   | 87                       | 177                         | -90                      |
| Average   | 0            | 1                | -1                     | 129            | 6                  | 8                    | 7                   | 151                      | 213                         | -63                      |